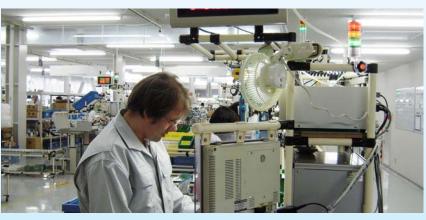

### Improve productivity in any setting

"We used to use colored cards to alert our supervisor. But after a WSST was installed, we could alert our supervisor quicker and without interferring with the incoming call."

WSST Manual Control Box

"Whenever I ran out of parts, I had to stop to go look for my supervisor. Now with an HSST kit installed, I save time to alert my supervisor and not even have to leave my workstation."