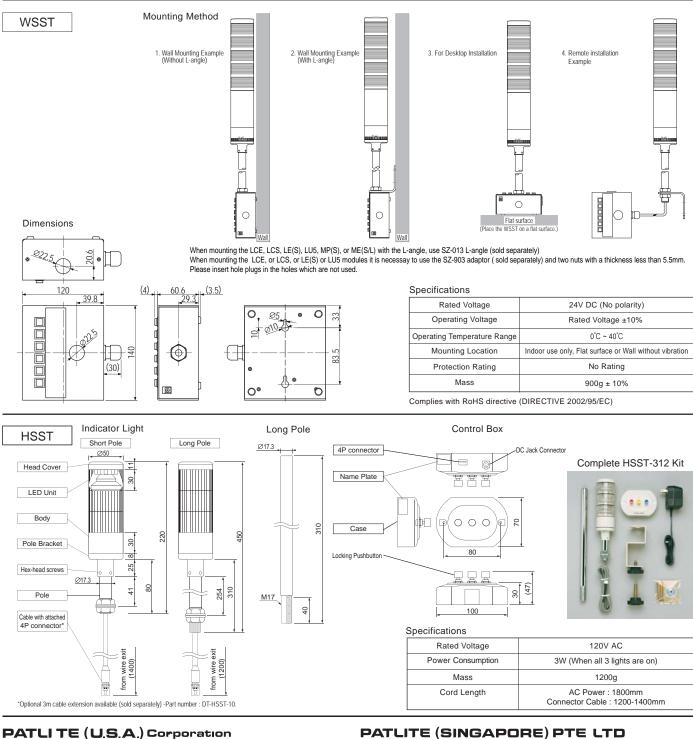

# WSST Manual Control Box

PATLITE's new WSST Control Box is the latest product that offers an exciting all-in-one functionality as well as remote operation capability to meet the growing needs of more than just the manufacturing industry.

### FEATURES

- Universal manual control box for PATLITE visual alert LED Signal Towers.
- Accommodates up to five LED units (Red, Yellow, Green, Blue and Clear).
- Optional sound alarm available.\*1
- Each LED unit can be manually configured for "steady on" or "flashing".\*1
- Sturdy metal construction with Six color coordinated push buttons.
- Various configurations available including all in-one (wall, desktop and remote) mounting capabilities.
- Very easy setup and operation.
- $^{*1}$  Must purchase Signal Towers with FB (flashing/buzzer) functionality.

# HSST Series Manual Indicating Light

The HSST kit is a low cost turn-key solution with a pre-assembled, pre-wired light tower for manual control. The kit includes a three tiered LED signal tower (standard colors of Red/ Yellow/ Green), two poles, one short (80mm) and one long (310mm), necessary mounting brackets, 120V AC adaptor (with an 1,800mm cord) and a manually operable control box.

#### **FEATURES**

- HSST standard colors: red, yellow, and green.
- LED illuminating light offers maintenance-free operation.
- 120V AC adaptor makes set-up easy in any location (UL Listed).
- Complete kit includes everything including mounting brackets that fits standard cubicle partitions.\*2
- 120V AC adaptor comes with a 1800mm cord length.
- Three button switchbox with mounting screws.

\*<sup>2</sup> Kit also includes 50mm diameter signal tower with three LED modules (red/ yellow/ green) , 1400mm cable, and 120V AC adaptor.

2 rue René Laennec 51500 Taissy France Fax: 03 26 85 19 08, Tel : 03 26 82 49 29