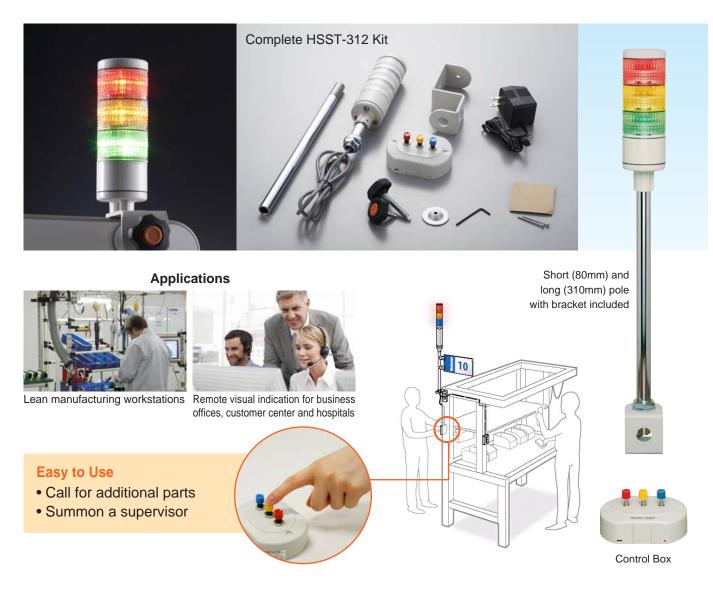

# HSST Series Manual Indicating Light

The HSST kit is a low cost turn-key solution with a pre-assembled, pre-wired light tower for manual control. The kit includes a three tiered LED signal tower (standard colors of Red/ Yellow/ Green), two poles, one short (80mm) and one long (310mm), necessary mounting brackets, 120V AC adaptor (with an 1,800mm cord) and a manually operable control box.

#### **FEATURES**

- HSST standard colors: red, yellow, and green.
- LED illuminating light offers maintenance-free operation.
- 120V AC adaptor makes set-up easy in any location (UL Listed).
- Complete kit includes everything including mounting brackets that fits standard cubicle partitions.\*2
- 120V AC adaptor comes with a 1800mm cord length.
- Three button switchbox with mounting screws.

\*<sup>2</sup> Kit also includes 50mm diameter signal tower with three LED modules (red/ yellow/ green) , 1400mm cable, and 120V AC adaptor.

2 rue René Laennec 51500 Taissy France Fax: 03 26 85 19 08, Tel : 03 26 82 49 29