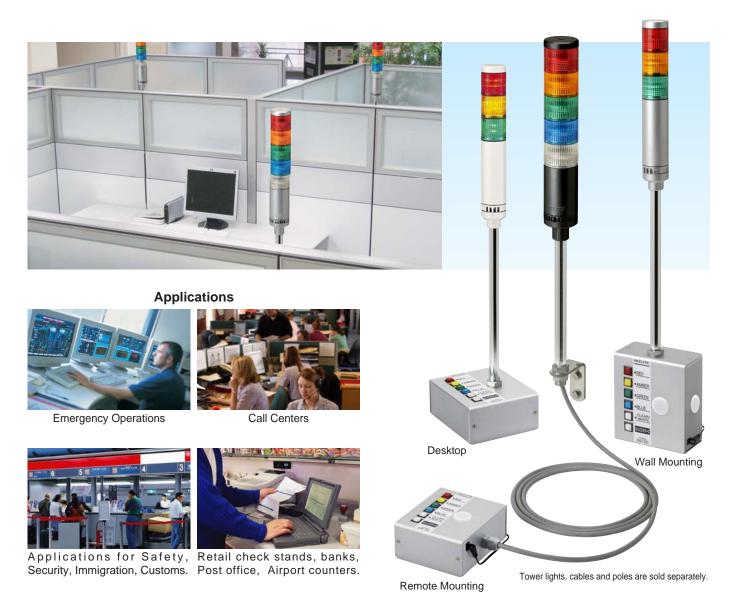

# WSST Manual Control Box

PATLITE's new WSST Control Box is the latest product that offers an exciting all-in-one functionality as well as remote operation capability to meet the growing needs of more than just the manufacturing industry.

### FEATURES

- Universal manual control box for PATLITE visual alert LED Signal Towers.
- Accommodates up to five LED units (Red, Yellow, Green, Blue and Clear).
- Optional sound alarm available.\*1
- Each LED unit can be manually configured for "steady on" or "flashing".\*1
- Sturdy metal construction with Six color coordinated push buttons.
- Various configurations available including all in-one (wall, desktop and remote) mounting capabilities.
- Very easy setup and operation.
- $^{*1}$  Must purchase Signal Towers with FB (flashing/buzzer) functionality.