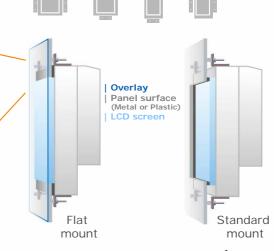

## Maintain Hygiene of Display Area (Flat mount only)

Crates a flat, SEAMLESS display area to prevent accumulation of mold and dust, and to maintain a hygienic environment. Protective structure

performance equivalent to IP65F can be expected\*.

## Choose from Mounting Patterns

Screen and bracket position selectable

www.proface.com