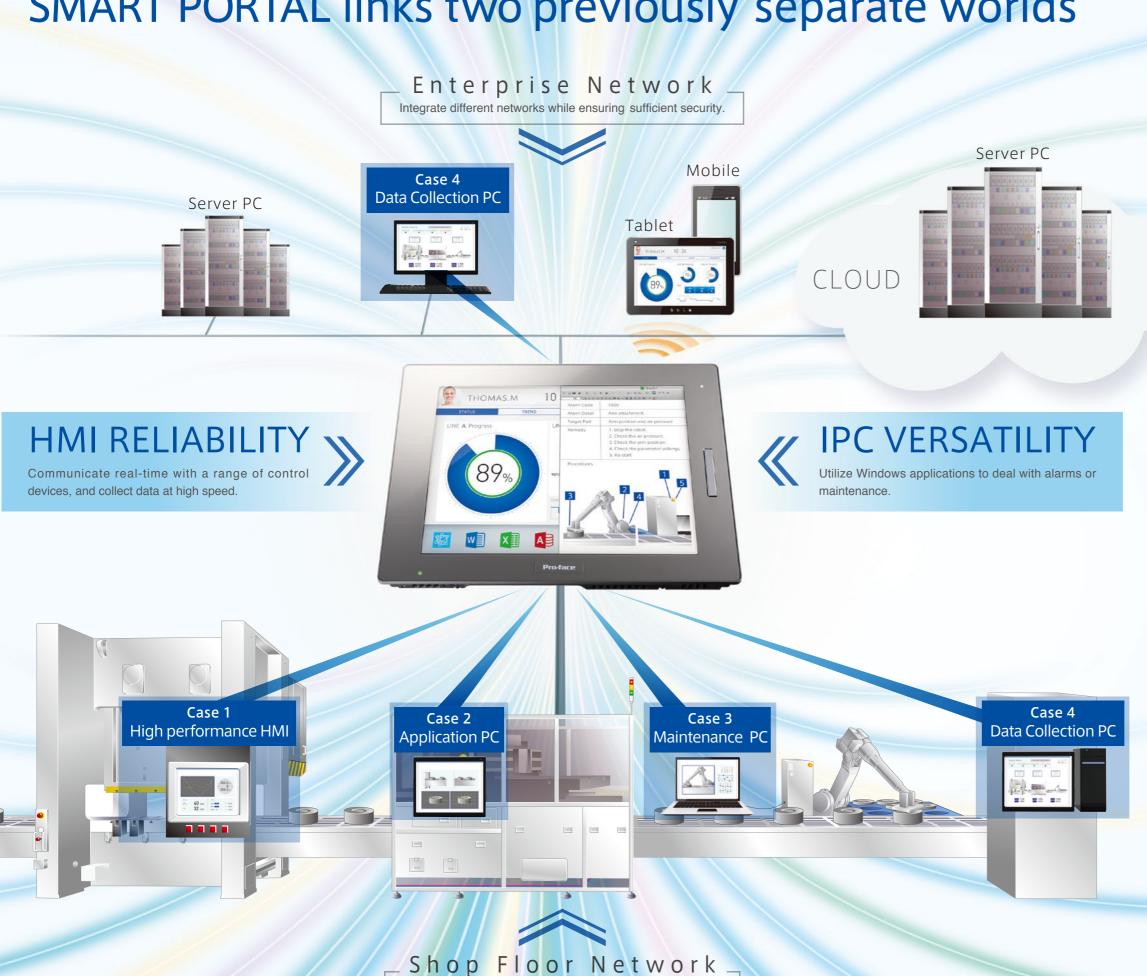

## SMART PORTAL links two previously separate worlds

Connect various devices on your shop floor with programless.

### Accurately convey vital information in the right way at the right time.

#### Case 1 High performance HMI

### Provide real-time response

Improves rendering performance and achieves real-time response. With high-speed processing ensuring high-speed rendering, SMART PORTAL replaces devices that have suffered from unsatisfactory response speed in the past.

#### Case 2 **Application PC**

### Use as a built-in application PC

SMART PORTAL can be used in environments where PCs have been built into machines to allow the use of Windows applications. Dedicated apps can be used on the SMART PORTAL.

#### Case 3 Maintenance PC

#### Use as a maintenance PC

Manuals and all kinds of development tools can be saved in SMART PORTAL. There is no need to take a PC down to the factory every time maintenance work needs to be done.

#### Data Collection PC Case 4

#### Use as a data collection PC

Separate IP addresses can be allocated for SMART PORTAL's two Ethernet ports. A network with the highest security can be built between the office and the factory. In addition, collected data can be stored on NVRAM to protect from data loss