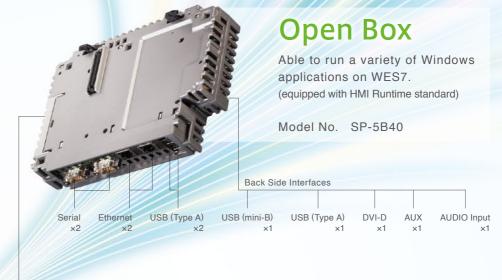

### Use as a built-in application PC

SMART PORTAL can be used in environments where PCs have been built into machines to allow the use of Windows applications. Dedicated apps can be used on the SMART PORTAL.

### Display X Box module design provides flexible functionality and size

- With a selection of six displays and two boxes available, there are twelve SMART PORTAL combinations
- Modular design allows the display to be attached to and detached from the box, making it possible to replace only parts that need replacing