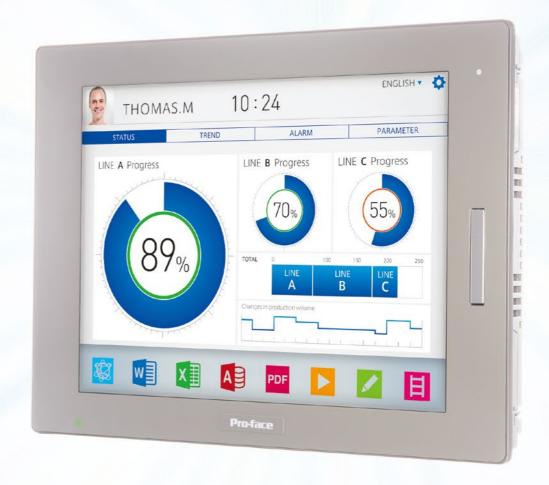

SMART PORTAL connects information and people for optimal communication

# Valuable information in the right format

Having more information is not necessarily better than having less. Value is created when the right information reaches the right people in the right format.

# Bring your factory closer to your office

By segmenting the network, SMART PORTAL makes it possible to connect factories and offices while ensuring the highest security.

# Simple to use —any time, any place

Overseas production and the diversification of market needs have increased the need for efficient machine setup and maintenance.