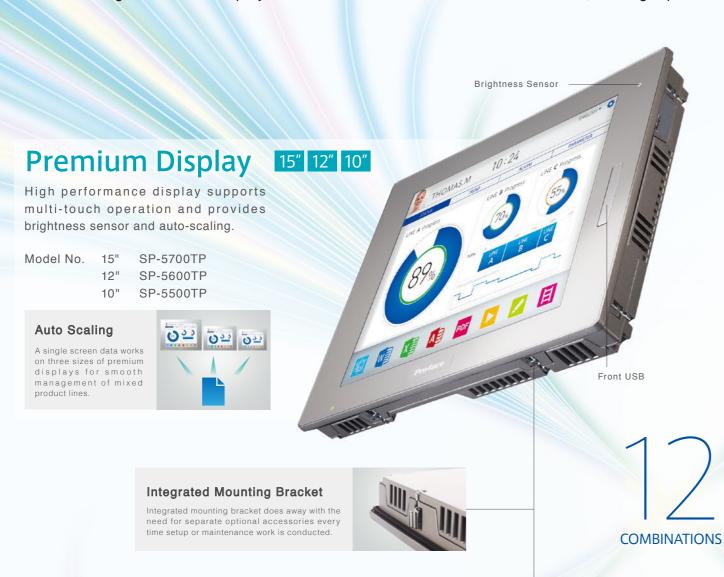

### Display X Box module design provides flexible functionality and size

- With a selection of six displays and two boxes available, there are twelve SMART PORTAL combinations
- Modular design allows the display to be attached to and detached from the box, making it possible to replace only parts that need replacing

to choose from.

Display and operate the factory