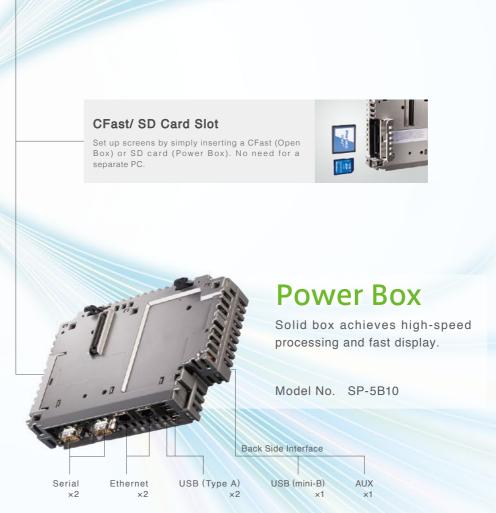

#### Use as a maintenance PC

Manuals and all kinds of development tools can be saved in SMART PORTAL. There is no need to take a PC down to the factory every time maintenance work needs to be done.

#### Use as a data collection PC

Separate IP addresses can be allocated for SMART PORTAL's two Ethernet ports. A network with the highest security can be built between the office and the factory. In addition, collected data can be stored on NVRAM to protect from data loss

### Display X Box module design provides flexible functionality and size

- With a selection of six displays and two boxes available, there are twelve SMART PORTAL combinations
- Modular design allows the display to be attached to and detached from the box, making it possible to replace only parts that need replacing