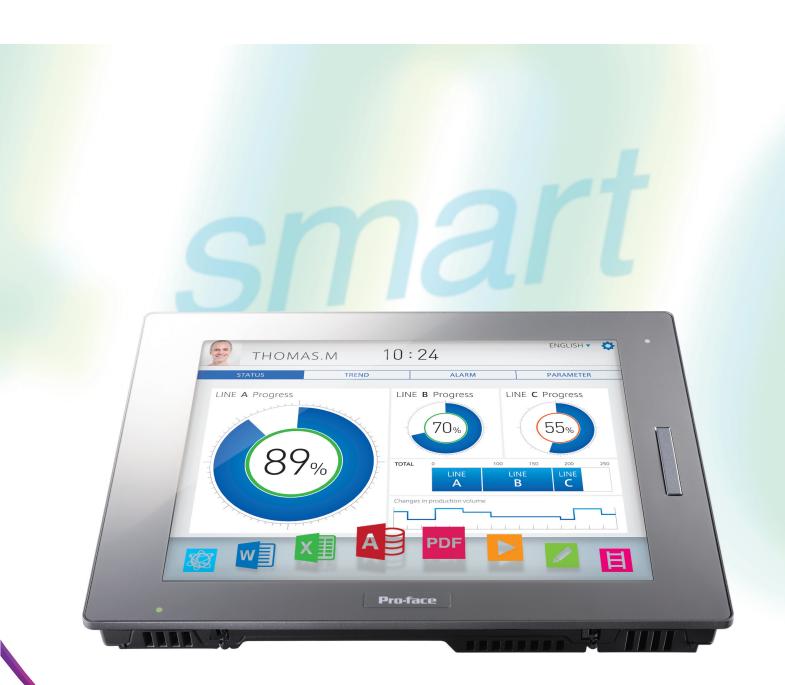

# SMART PORTAL

With increasingly sophisticated machine performance; production management and predictive maintenance utilizing operation data; and the growing popularity of the cloud, big data is coming to the manufacturing shop floor.

Pro-face has realized unprecedented connectivity in the new SMART PORTAL, creating a new interface designed firmly with the future in mind.

The SP5000 series allows a huge variety of data to be downloaded to SMART PORTAL and transmitted in an optimal format to those who need it.

SMART PORTAL connects information and people for optimal communication